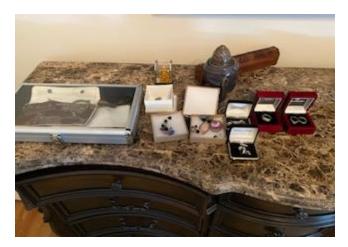

Lot #30: Misc. lot of jewelry.

Lot #31: Misc. lot of luggage.

Lot #32: Misc. lot of artwork located in the master bathroom.

Lot #33: Whirlpool Cabrio washer (Model #WTW8700EC1) and dryer (Model #WED8700EC2).