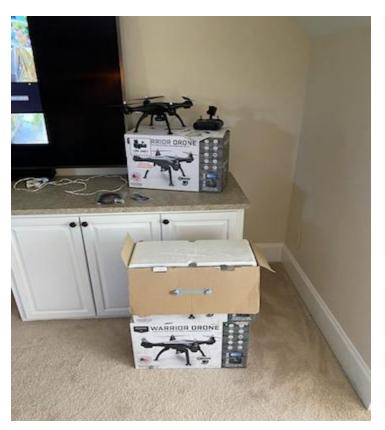

Lot #40: Three CW Promark P-Series 70 CW drones.

Lot #41: Five piece bedroom furniture in upstairs bedroom #2.

Lot #42: Misc. decorative items including two lamps, artwork, and a full length mirror.

Lot #43: Misc. lot of candles, soap, and picture frames located in upstairs den.