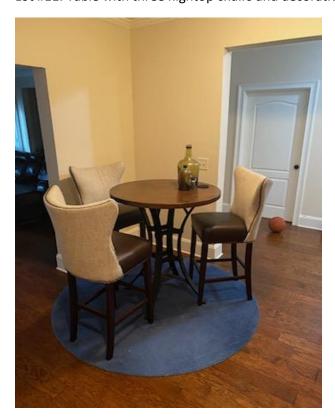

Lot #11: Table with three hightop chairs and decorative items.

Lot #12: Whirlpool washer (Model #WTW7500GCO) and dryer (Model #WED7500GCO).

Lot #13: Misc. lot of artwork, side table, rugs, and decorative items in basement hallway.