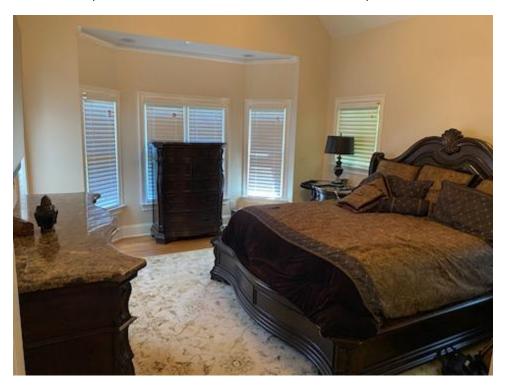

Lot #26: LG Refrigerator (Model #LMXS30796S/00).

Lot #27: Sony flatscreen TV with soundbar and subwoofer in master bedroom.

Lot #28: Five piece master bedroom furniture with two lamps.

Lot #29: Artwork located in the master bedroom including three feather pictures and one abstract.