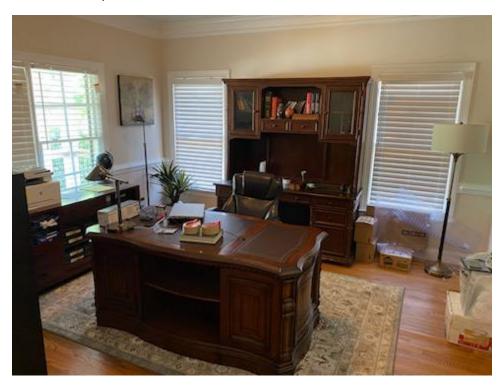

Lot #14: One wood side table, one glass side table, two mirrors, and misc. decorative items in foyer.

Lot #15: Five metal file cabinets.

Lot #16: Three piece office furniture with chair.

Lot #17: Misc. decorative items located in office including three lamps and artwork.

Lot #18: Misc. office supplies (paper, two laptops, printer/scanner, pens, paperclips, etc.).

Lot #19: Artwork on wall in foyer.

Lot #20: Dining room furniture including table, eight chairs, and china cabinet.