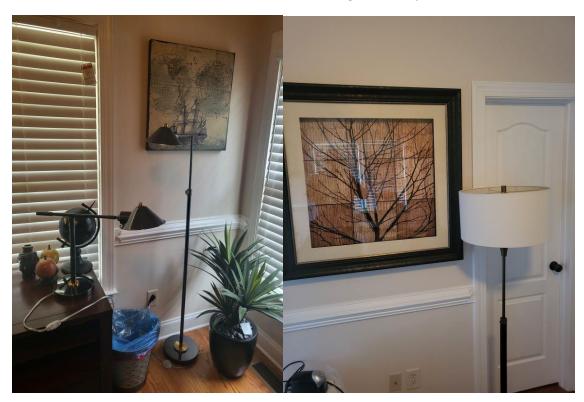

Lot #14: One wood side table, one glass side table, two mirrors, and misc. decorative items in foyer.

Lot #15: Five metal file cabinets.

Lot #16: Three piece office furniture with chair.

Lot #17: Misc. decorative items located in office including three lamps and artwork.

Lot #18: Misc. office supplies (paper, two laptops, printer/scanner, pens, paperclips, etc.).

Lot #19: Artwork on wall in foyer.

Lot #20: Dining room furniture including table, eight chairs, and china cabinet.