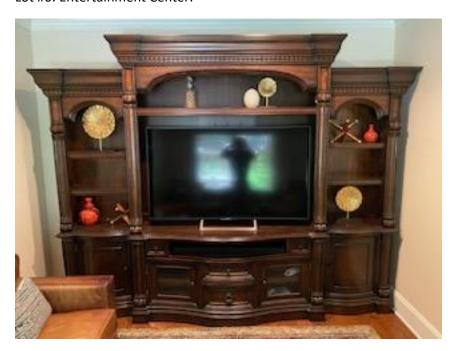

Lot #3: Leather sofa, two leather chairs, leather ottoman, side table, and lamp.

Lot #4: Sony flatscreen TV with sound bar.

Lot #5: Misc. lot of decorative items located in basement den on entertainment center and rug. Lot #6: Entertainment Center.