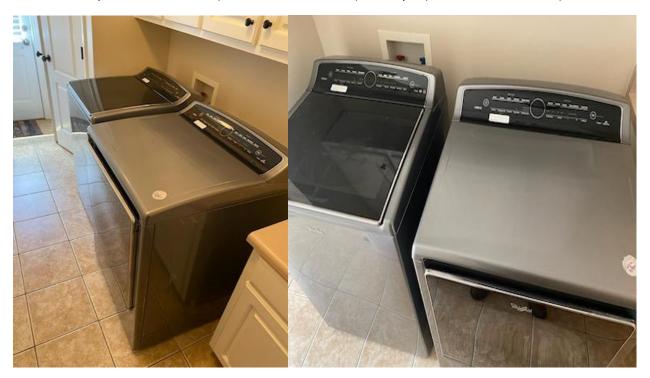

Lot #30: Misc. lot of jewelry.

Lot #31: Misc. lot of luggage.

Lot #32: Misc. lot of artwork located in the master bathroom.

Lot #33: Whirlpool Cabrio washer (Model #WTW8700EC1) and dryer (Model #WED8700EC2).