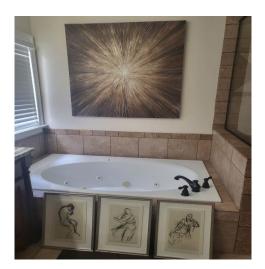

Lot #30: Misc. lot of jewelry.

Lot #31: Misc. lot of luggage.

Lot #32: Misc. lot of artwork located in the master bathroom.

Lot #33: Whirlpool Cabrio washer (Model #WTW8700EC1) and dryer (Model #WED8700EC2).