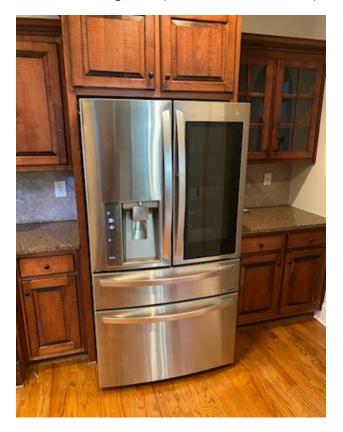

Lot #26: LG Refrigerator (Model #LMXS30796S/00).

Lot #27: Sony flatscreen TV with soundbar and subwoofer in master bedroom.

Lot #28: Five piece master bedroom furniture with two lamps.

Lot #29: Artwork located in the master bedroom including three feather pictures and one abstract.