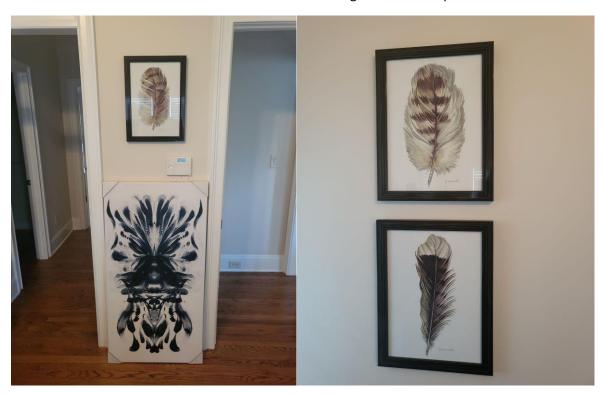

Lot #26: LG Refrigerator (Model #LMXS30796S/00).

Lot #27: Sony flatscreen TV with soundbar and subwoofer in master bedroom.

Lot #28: Five piece master bedroom furniture with two lamps.

Lot #29: Artwork located in the master bedroom including three feather pictures and one abstract.