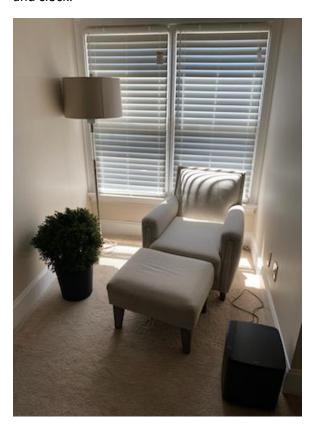

Lot #37: Dining table and six chairs located in the common area upstairs.

Lot #38: Bookcase and side table located in the common area upstairs.

Lot #39: Misc. furniture and decorative items including two lamps, window bench, chair with ottoman, and clock.