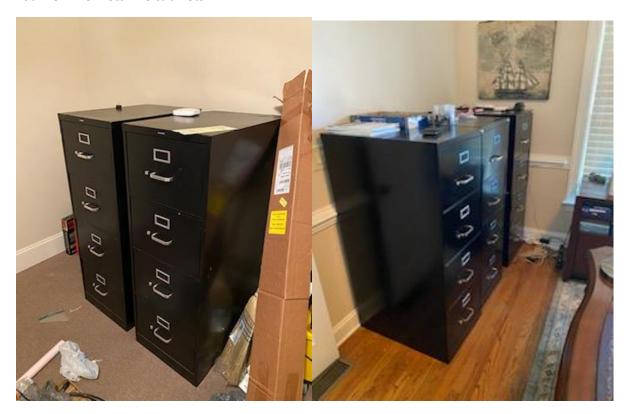

Lot #14: One wood side table, one glass side table, two mirrors, and misc. decorative items in foyer.

Lot #15: Five metal file cabinets.

Lot #16: Three piece office furniture with chair.

Lot #17: Misc. decorative items located in office including three lamps and artwork.