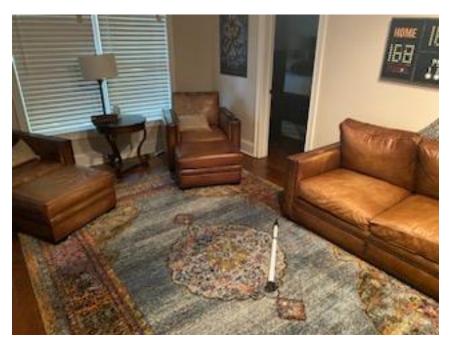

Lot #3: Leather sofa, two leather chairs, leather ottoman, side table, and lamp.

Lot #4: Sony flatscreen TV with sound bar.

Lot #5: Misc. lot of decorative items located in basement den on entertainment center and rug. Lot #6: Entertainment Center.