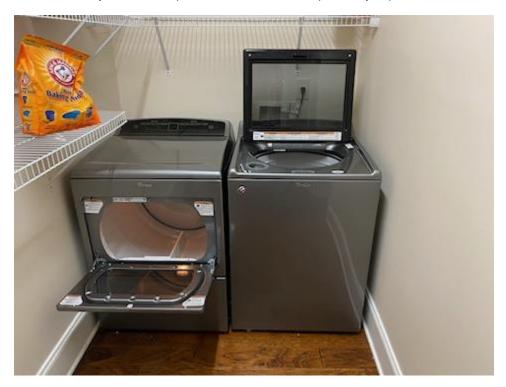

Lot #11: Table with three hightop chairs and decorative items.

Lot #12: Whirlpool washer (Model #WTW7500GCO) and dryer (Model #WED7500GCO).

Lot #13: Misc. lot of artwork, side table, rugs, and decorative items in basement hallway.