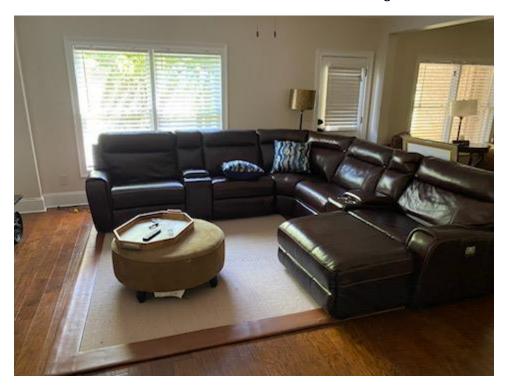

Lot #7: Misc. artwork in basement.

Lot #8: Sony flatscreen TV in basement livingroom.

Lot #9: Leather sectional and other furniture in basement livingroom.

Lot #10: Samsung refrigerator (Model #RF22NPEDBSR/AA).