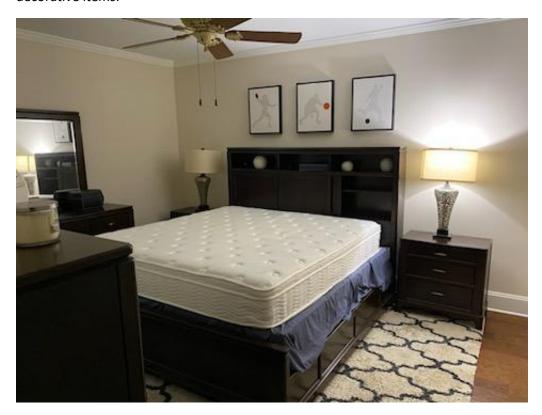

Lot #1: Bedroom set in basement including bed, two bedside tables, dresser with mirror, & chest of drawers.

Lot #2: Misc. lot of decorative items including two lamps, three sports related pictures, & other decorative items.