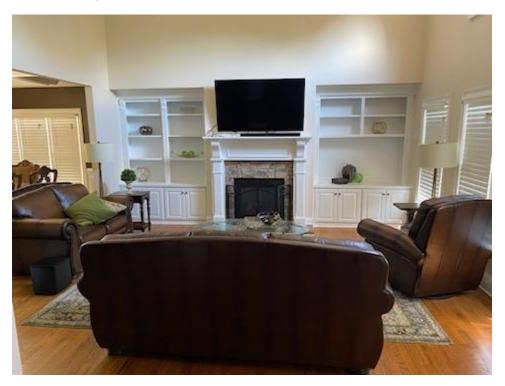

Lot #21: Misc. lot of decorative items located on dining room table, inside china cabinet, and two paintings on the wall.

Lot #22: LG flatscreen TV with sound bar and subwoofer in living room.

Lot #23: Three piece leather living room furniture, including sofa, loveseat, and recliner.

Lot #24: Misc. decorative items in the living room including two lamps, two side tables, glass coffee table, and fireplace screen.

Lot #25: Glass breakfast table, four chairs, and misc. decorative items.