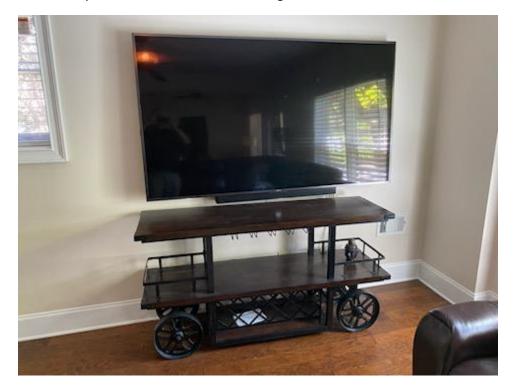

Lot #3: Leather sofa, two leather chairs, leather ottoman, side table, and lamp.

Lot #4: Sony flatscreen TV with sound bar.

Lot #5: Misc. lot of decorative items located in basement den on entertainment center and rug. Lot #6: Entertainment Center.