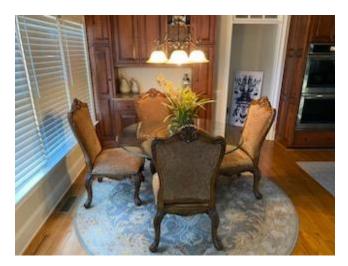

Lot #24: Misc. decorative items in the living room including two lamps, two side tables, glass coffee table, and fireplace screen.

Lot #25: Glass breakfast table, four chairs, and misc. decorative items.