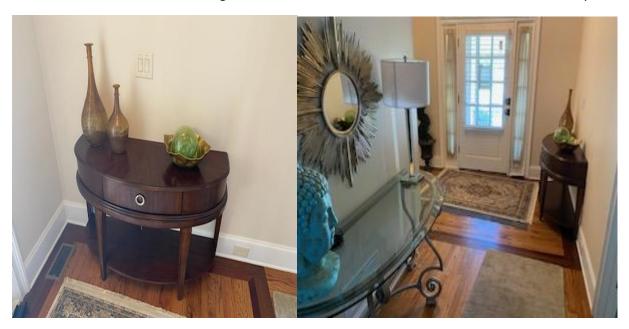

Lot #14: One wood side table, one glass side table, two mirrors, and misc. decorative items in foyer.

Lot #15: Five metal file cabinets.

Lot #16: Three piece office furniture with chair.

Lot #17: Misc. decorative items located in office including three lamps and artwork.