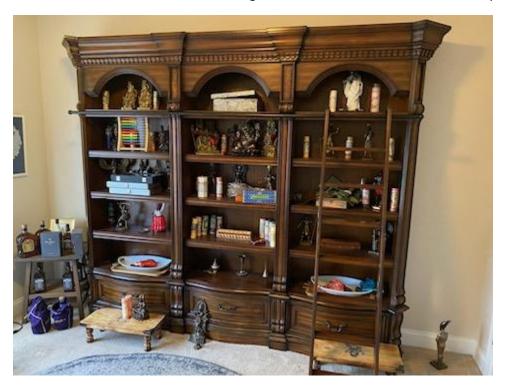

Lot #44: Large bookshelf with rolling ladder.

Lot #45: Misc. decorative items including statues, a chair with ottoman, and lamp.

Lot #46: Two large floor fans.