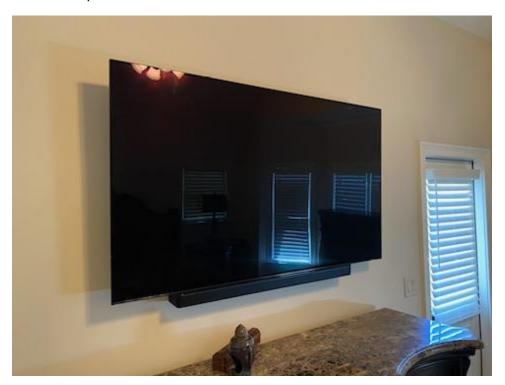

Lot #26: LG Refrigerator (Model #LMXS30796S/00).

Lot #27: Sony flatscreen TV with soundbar and subwoofer in master bedroom.

Lot #28: Five piece master bedroom furniture with two lamps.

Lot #29: Artwork located in the master bedroom including three feather pictures and one abstract.