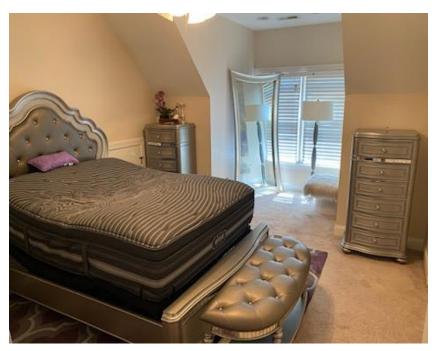

Lot #34: All items located in the garage.

Lot #35: All items located in the bedroom at the top of the stairs, including bedroom furniture and misc. decorative items.

Lot #36: Sony flatscreen TV with soundbar and subwoofer located in the common area upstairs.