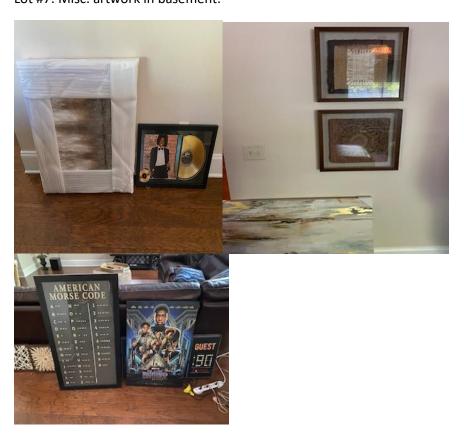

Lot #7: Misc. artwork in basement.

Lot #8: Sony flatscreen TV in basement livingroom.

Lot #9: Leather sectional and other furniture in basement livingroom.

Lot #10: Samsung refrigerator (Model #RF22NPEDBSR/AA).