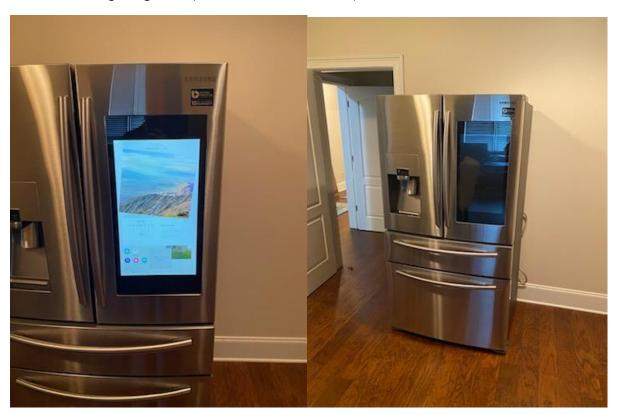

Lot #7: Misc. artwork in basement.

Lot #8: Sony flatscreen TV in basement livingroom.

Lot #9: Leather sectional and other furniture in basement livingroom.

Lot #10: Samsung refrigerator (Model #RF22NPEDBSR/AA).