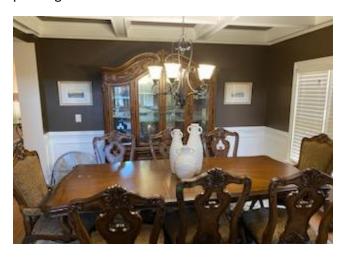

Lot #18: Misc. office supplies (paper, two laptops, printer/scanner, pens, paperclips, etc.).

Lot #19: Artwork on wall in foyer.

Lot #20: Dining room furniture including table, eight chairs, and china cabinet.

Lot #21: Misc. lot of decorative items located on dining room table, inside china cabinet, and two paintings on the wall.

Lot #22: LG flatscreen TV with sound bar and subwoofer in living room.

Lot #23: Three piece leather living room furniture, including sofa, loveseat, and recliner.